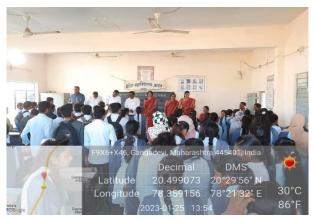

**Awareness Programme on Hazardous Effect of Tobacco, Date: 25/01/2023** 

Participants Embracing Awareness on Tobacco Hazards and Taking Oath

A highlight of the programme was the collective oath taken by all 51 participants to lead a tobacco-free life. This symbolic gesture underscored their commitment to health and well-being, both personally and within their communities. This programme not only raised awareness but also empowered individuals with the knowledge and resources needed to combat tobacco addiction, marking a significant step towards a healthier, tobacco-free community.