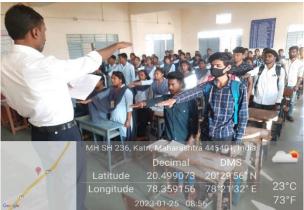

**Awareness Programme on Hazardous Effect of Tobacco, Date: 25/01/2023** 

Participants Embracing Awareness on Tobacco Hazards and Taking Oath

On January 25, 2023, the NSS Unit organized an impactful Awareness Programme on the Hazardous Effects of Tobacco for social awareness among the participants. The programme aimed to educate attendees on the severe health risks associated with tobacco use and to promote a tobacco-free lifestyle. Expert speakers delivered insightful harmful effects of tobacco on both individual health and public wellbeing. They discussed various forms of tobacco consumption, the long-term health consequences such as cancer, cardiovascular diseases, and respiratory issues, and the economic burden of tobacco-related illnesses. Interactive sessions allowed participants to ask questions and engage in discussions, further deepening their understanding of the topic.